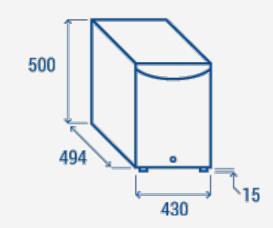

#### **PRODUCT DIMENSIONS**

## **TECHNICAL SPECIFICATIONS**

| Capacity                         | 48.5 L        |
|----------------------------------|---------------|
| Temperature                      | +6° ~ +12°C   |
| Consumption                      | 0.134 kWh/24h |
| Rated Power                      | 60 W          |
| Noise level                      | 26 dB(A)      |
| Net Weight                       | 10 Kg         |
| Gross Weight                     | 12 Kg         |
| External Dimensions (WxDxH mm)   | 430x494x515   |
| Internal Dimensions (WxDxH mm)   | 356x336x410   |
| Packaging dimensions (WxDxH mm)  | 460x515x530   |
| Loading quantities 20'/40'/40'HQ | 220/460/572   |